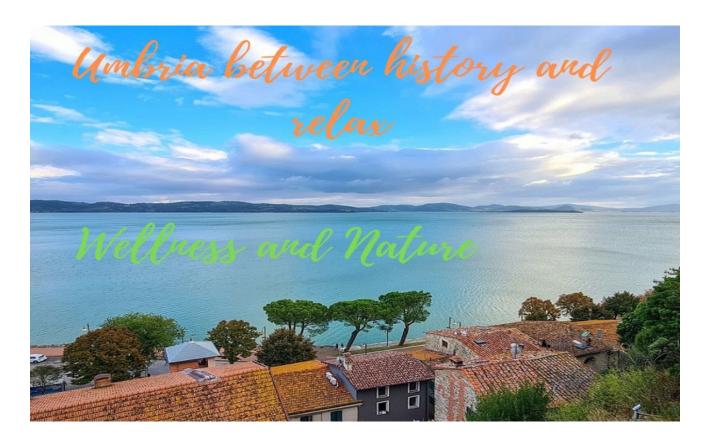

Day **3**  Breakfast at the hotel, transfer to Lake Trasimeno, a real natural paradise where you can visit Castiglione del Lago, located on a limestone promontory, where there are the remains of numerous Etruscan tombs; here you can admire the castle and the medieval walls of the Doge's Palace, connected by a local walkway to the Rocca del Leone, one of the most important examples of Umbrian military architecture; the medieval village of Passignano, where there is the fourteenth-century Torre di Ponente, possibility of boat ride to Isola Maggiore, still inhabited.